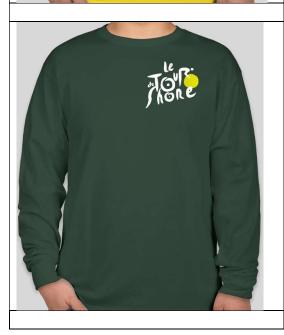

### Long Sleeve T-shirt Athletic Royal

Enjoy the comfort and great feel of 100% cotton.

- 5 oz., 100% pre-shrunk cotton
- Self-fabric neck tape for added comfort
- Tear-away neck label
- Breathable fabric
- Double-needle stitch on bottom hem
- S/M/L/XL/XXL
- \$30 \$33 ea