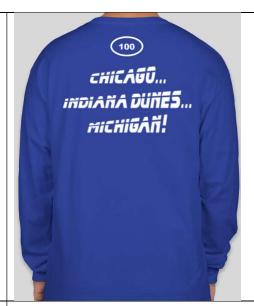

### Long Sleeve T-shirt Athletic Royal

Enjoy the comfort and great feel of 100% cotton.

- 5 oz., 100% pre-shrunk cotton
- Self-fabric neck tape for added comfort
- Tear-away neck label
- Breathable fabric
- Double-needle stitch on bottom hem
- S/M/L/XL/XXL
- \$30 \$33 ea