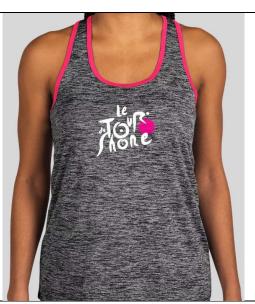

# Racerback Tank Grey/Pink

These tanks have a silky soft feel, wick moisture, and resist snags.

- Standard fit: straight fit on body, chest, & arms
- 4.1 oz., 100% polyester jersey
- Removable tag for comfort
- Gently contoured style
- Curved drop tail hem
- S/M/L/XL
- \$30.00 ea