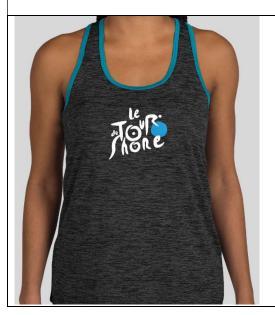

# Racerback Tank Black/Blue

These tanks have a silky soft feel, wick moisture, and resist snags.

- Standard fit: straight fit on body, chest, & arms
- 4.1 oz., 100% polyester jersey
- Removable tag for comfort
- Gently contoured style
- Curved drop tail hem
- S/M/L/XL
- \$30.00 ea