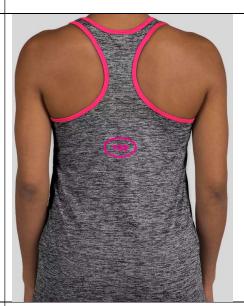

# Racerback Tank Grey/Pink

These tanks have a silky soft feel, wick moisture, and resist snags.

- Standard fit: straight fit on body, chest, & arms
- 4.1 oz., 100% polyester jersey
- Removable tag for comfort
- Gently contoured style
- Curved drop tail hem
- S/M/L/XL
- \$30.00 ea