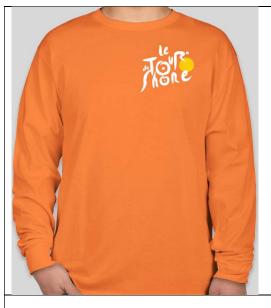

### Long Sleeve T-shirt Tennessee Orange

Enjoy the comfort and great feel of 100% cotton.

- 5 oz., 100% pre-shrunk cotton
- Self-fabric neck tape for added comfort
- Tear-away neck label
- Breathable fabric
- Double-needle stitch on bottom hem
- S/M/L/XL/XXL
- \$30 \$33 ea