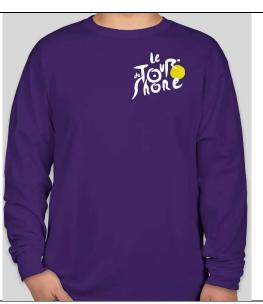

# Long Sleeve T-shirt Athletic Purple

Enjoy the comfort and great feel of 100% cotton.

- 5 oz., 100% pre-shrunk cotton
- Self-fabric neck tape for added comfort
- Tear-away neck label
- Breathable fabric
- Double-needle stitch on bottom hem
- S/M/L/XL/XXL
- \$30 \$33 ea