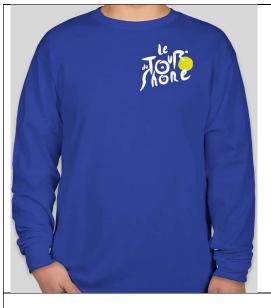

### Long Sleeve T-shirt Athletic Royal

Enjoy the comfort and great feel of 100% cotton.

- 5 oz., 100% pre-shrunk cotton
- Self-fabric neck tape for added comfort
- Tear-away neck label
- Breathable fabric
- Double-needle stitch on bottom hem
- S/M/L/XL/XXL
- \$30 \$33 ea