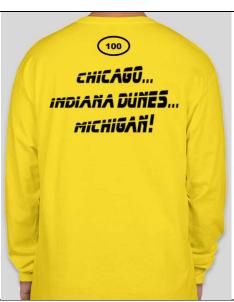

### Long Sleeve T-shirt Athletic Yellow

Enjoy the comfort and great feel of 100% cotton.

- 5 oz., 100% pre-shrunk cotton
- Self-fabric neck tape for added comfort
- Tear-away neck label
- Breathable fabric
- Double-needle stitch on bottom hem
- S/M/L/XL/XXL
- \$30 \$33 ea