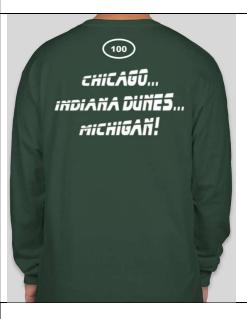

### Long Sleeve T-shirt Athletic Royal

Enjoy the comfort and great feel of 100% cotton.

- 5 oz., 100% pre-shrunk cotton
- Self-fabric neck tape for added comfort
- Tear-away neck label
- Breathable fabric
- Double-needle stitch on bottom hem
- S/M/L/XL/XXL
- \$30 \$33 ea