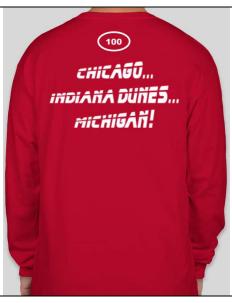

#### Long Sleeve T-shirt Athletic Red

- 5 oz., 100% pre-shrunk cotton
- Self-fabric neck tape for added comfort
- Tear-away neck label
- Breathable fabric
- Double-needle stitch on bottom hem
- S/M/L/XL/XXL
- \$30 \$33 ea