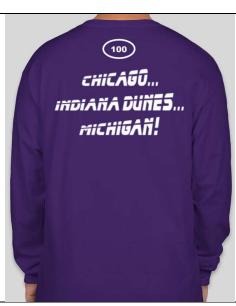

# Long Sleeve T-shirt Athletic Purple

Enjoy the comfort and great feel of 100% cotton.

- 5 oz., 100% pre-shrunk cotton
- Self-fabric neck tape for added comfort
- Tear-away neck label
- Breathable fabric
- Double-needle stitch on bottom hem
- S/M/L/XL/XXL
- \$30 \$33 ea