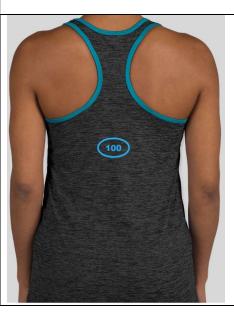

# Racerback Tank Black/Blue

These tanks have a silky soft feel, wick moisture, and resist snags.

- Standard fit: straight fit on body, chest, & arms
- 4.1 oz., 100% polyester jersey
- Removable tag for comfort
- Gently contoured style
- Curved drop tail hem
- S/M/L/XL
- \$30.00 ea