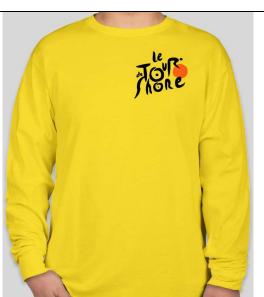

### Long Sleeve T-shirt Athletic Yellow

Enjoy the comfort and great feel of 100% cotton.

- 5 oz., 100% pre-shrunk cotton
- Self-fabric neck tape for added comfort
- Tear-away neck label
- Breathable fabric
- Double-needle stitch on bottom hem
- S/M/L/XL/XXL
- \$30 \$33 ea