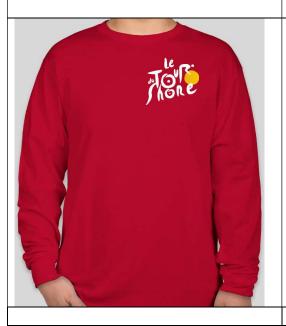

#### Long Sleeve T-shirt Athletic Red

- 5 oz., 100% pre-shrunk cotton
- Self-fabric neck tape for added comfort
- Tear-away neck label
- Breathable fabric
- Double-needle stitch on bottom hem
- S/M/L/XL/XXL
- \$30 \$33 ea