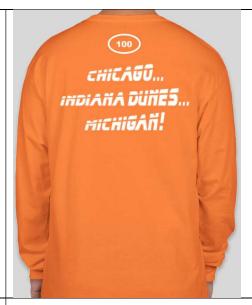

### Long Sleeve T-shirt Tennessee Orange

Enjoy the comfort and great feel of 100% cotton.

- 5 oz., 100% pre-shrunk cotton
- Self-fabric neck tape for added comfort
- Tear-away neck label
- Breathable fabric
- Double-needle stitch on bottom hem
- S/M/L/XL/XXL
- \$30 \$33 ea